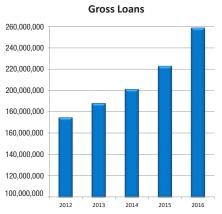

### BALANCE SHEET DECEMBER 31 (UNAUDITED)

| ASSETS                              | 2015           | 2016           |
|-------------------------------------|----------------|----------------|
| Total Loans                         | \$ 222,879,515 | \$ 258,681,721 |
| Allowance for Loan Losses           | 3,563,500      | 3,924,364      |
| Net Loans                           | 219,316,015    | 254,757,357    |
| Cash                                | 22,322,878     | 14,295,286     |
| Total Investments                   | 62,588,379     | 51,482,587     |
| Land, Building & Other Fixed Assets | 6,492,014      | 6,295,754      |
| Other Assets                        | 11,672,276     | 12,095,888     |
| Total Assets                        | \$322,391,562  | \$ 338,926,872 |
| LIABILITIES & EQUITY                |                |                |
| Total Deposits                      | \$ 283,748,228 | \$ 296,631,668 |
| Dividends and Interest Payable      | 124,360        | 131,634        |
| Other Liabilities                   | 5,247,637      | 6,202,886      |
| Reserves and Undivided Earnings     | 33,588,756     | 36,334,802     |
| Accumulated Other Comprehensive     |                |                |
| Income (Loss)                       | (317,419)      | (374,118)      |
| Total Member Equity                 | 33,271,337     | 35,960,684     |
| Total Liabilities & Member Equity   | \$ 322,391,562 | \$ 338,926,872 |