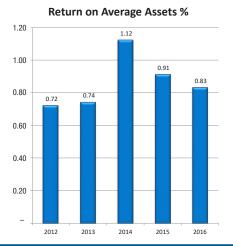

Payable      | 124,360        | 131,634        |
| Other Liabilities                   | 5,247,637      | 6,202,886      |
| Reserves and Undivided Earnings     | 33,588,756     | 36,334,802     |
| Accumulated Other Comprehensive     |                |                |
| Income (Loss)                       | (317,419)      | (374,118)      |
| Total Member Equity                 | 33,271,337     | 35,960,684     |
| Total Liabilities & Member Equity   | \$ 322,391,562 | \$ 338,926,872 |

# **SUPERVISORY COMMITTEE**

Eileen Koutny, Chairperson
Diana Allen, Secretary
Kate Anschuetz, Member
Dorothy Fern, Member
Timothy Jenks, Member
Monica Hughes, Alternate Member





#### **MISSION STATEMENT**

To be our members' most trusted financial partner.

989-739-1401 northlandcu.com