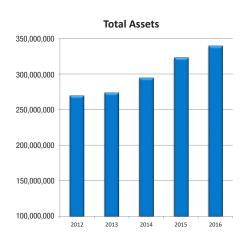

### BALANCE SHEET DECEMBER 31 (UNAUDITED)

| ASSETS                              | 2015           | 2016           |
|-------------------------------------|----------------|----------------|
| Total Loans                         | \$ 222,879,515 | \$ 258,681,721 |
| Allowance for Loan Losses           | 3,563,500      | 3,924,364      |
| Net Loans                           | 219,316,015    | 254,757,357    |
| Cash                                | 22,322,878     | 14,295,286     |
| Total Investments                   | 62,588,379     | 51,482,587     |
| Land, Building & Other Fixed Assets | 6,492,014      | 6,295,754      |
| Other Assets                        | 11,672,276     | 12,095,888     |
| Total Assets                        | \$322,391,562  | \$ 338,926,872 |
| LIABILITIES & EQUITY                |                |                |
| Total Deposits                      | \$ 283,748,228 | \$ 296,631,668 |
| Dividends and Interest Payable      | 124,360        | 131,634        |
| Other Liabilities                   | 5,247,637      | 6,202,886      |
| Reserves and Undivided Earnings     | 33,588,756     | 36,334,802     |
| Accumulated Other Comprehensive     |                |                |
| Income (Loss)                       | (317,419)      | (374,118)      |
| Total Member Equity                 | 33,271,337     | 35,960,684     |
| Total Liabilities & Member Equity   | \$ 322,391,562 | \$ 338,926,872 |