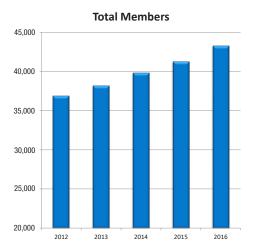

### BALANCE SHEET DECEMBER 31 (UNAUDITED)

| ASSETS                              | 2015           | 2016           |
|-------------------------------------|----------------|----------------|
| Total Loans                         | \$ 222,879,515 | \$ 258,681,721 |
| Allowance for Loan Losses           | 3,563,500      | 3,924,364      |
| Net Loans                           | 219,316,015    | 254,757,357    |
| Cash                                | 22,322,878     | 14,295,286     |
| Total Investments                   | 62,588,379     | 51,482,587     |
| Land, Building & Other Fixed Assets | 6,492,014      | 6,295,754      |
| Other Assets                        | 11,672,276     | 12,095,888     |
| Total Assets                        | \$322,391,562  | \$ 338,926,872 |
| LIABILITIES & EQUITY                |                |                |
| Total Deposits                      | \$ 283,748,228 | \$ 296,631,668 |
| Dividends and Interest Payable      | 124,360        | 131,634        |
| Other Liabilities                   | 5,247,637      | 6,202,886      |
| Reserves and Undivided Earnings     | 33,588,756     | 36,334,802     |
| Accumulated Other Comprehensive     |                |                |
| Income (Loss)                       | (317,419)      | (374,118)      |
| Total Member Equity                 | 33,271,337     | 35,960,684     |
| Total Liabilities & Member Equity   | \$ 322,391,562 | \$ 338,926,872 |