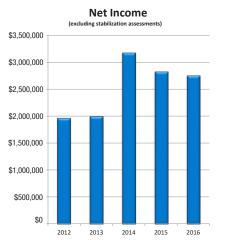

## INCOME STATEMENT DECEMBER 31 (UNAUDITED)

|                                     | 2015          | 2016          |
|-------------------------------------|---------------|---------------|
| Interest on Loans                   | \$ 10,171,298 | \$ 11,326,359 |
| Interest on Investments             | 1,520,303     | 1,503,777     |
| Total Interest Income               | 11,691,601    | 12,830,136    |
| Dividend and Interest Expense       | 760,052       | 800,008       |
| Interest on Borrowed Funds          | 0             | 290           |
| Total Interest Expense              | 760,052       | 800,298       |
| Net Interest Income                 | 10,931,549    | 12,029,838    |
| Provision for Loan Losses           | 720,000       | 1,120,000     |
| Net Interest Income After Provision | 10,211,549    | 10,909,838    |
| Other Income                        | 3,635,801     | 4,354,701     |
| Operating Expenses                  | 11,028,064    | 12,516,493    |
| Net Income                          | \$ 2,819,286  | \$ 2,748,046  |