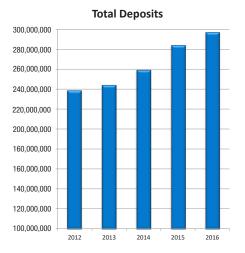

### BALANCE SHEET DECEMBER 31 (UNAUDITED)

| ASSETS                              | 2015           | 2016           |
|-------------------------------------|----------------|----------------|
| Total Loans                         | \$ 222,879,515 | \$ 258,681,721 |
| Allowance for Loan Losses           | 3,563,500      | 3,924,364      |
| Net Loans                           | 219,316,015    | 254,757,357    |
| Cash                                | 22,322,878     | 14,295,286     |
| Total Investments                   | 62,588,379     | 51,482,587     |
| Land, Building & Other Fixed Assets | 6,492,014      | 6,295,754      |
| Other Assets                        | 11,672,276     | 12,095,888     |
| Total Assets                        | \$322,391,562  | \$ 338,926,872 |
| LIABILITIES & EQUITY                |                |                |
| Total Deposits                      | \$ 283,748,228 | \$ 296,631,668 |
| Dividends and Interest Payable      | 124,360        | 131,634        |
| Other Liabilities                   | 5,247,637      | 6,202,886      |
| Reserves and Undivided Earnings     | 33,588,756     | 36,334,802     |
| Accumulated Other Comprehensive     |                |                |
| Income (Loss)                       | (317,419)      | (374,118)      |
| Total Member Equity                 | 33,271,337     | 35,960,684     |
| Total Liabilities & Member Equity   | \$ 322,391,562 | \$ 338,926,872 |