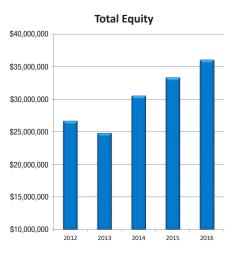

### BALANCE SHEET DECEMBER 31 (UNAUDITED)

| ASSETS                              | 2015           | 2016           |
|-------------------------------------|----------------|----------------|
| Total Loans                         | \$ 222,879,515 | \$ 258,681,721 |
| Allowance for Loan Losses           | 3,563,500      | 3,924,364      |
| Net Loans                           | 219,316,015    | 254,757,357    |
| Cash                                | 22,322,878     | 14,295,286     |
| Total Investments                   | 62,588,379     | 51,482,587     |
| Land, Building & Other Fixed Assets | 6,492,014      | 6,295,754      |
| Other Assets                        | 11,672,276     | 12,095,888     |
| Total Assets                        | \$322,391,562  | \$ 338,926,872 |
| LIABILITIES & EQUITY                |                |                |
| Total Deposits                      | \$ 283,748,228 | \$ 296,631,668 |
| Dividends and Interest Payable      | 124,360        | 131,634        |
| Other Liabilities                   | 5,247,637      | 6,202,886      |
| Reserves and Undivided Earnings     | 33,588,756     | 36,334,802     |
| Accumulated Other Comprehensive     |                |                |
| Income (Loss)                       | (317,419)      | (374,118)      |
| Total Member Equity                 | 33,271,337     | 35,960,684     |
| Total Liabilities & Member Equity   | \$ 322,391,562 | \$ 338,926,872 |