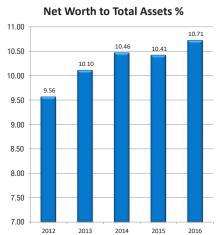

### BALANCE SHEET DECEMBER 31 (UNAUDITED)

| ASSETS                              | 2015           | 2016           |
|-------------------------------------|----------------|----------------|
| Total Loans                         | \$ 222,879,515 | \$ 258,681,721 |
| Allowance for Loan Losses           | 3,563,500      | 3,924,364      |
| Net Loans                           | 219,316,015    | 254,757,357    |
| Cash                                | 22,322,878     | 14,295,286     |
| Total Investments                   | 62,588,379     | 51,482,587     |
| Land, Building & Other Fixed Assets | 6,492,014      | 6,295,754      |
| Other Assets                        | 11,672,276     | 12,095,888     |
| Total Assets                        | \$322,391,562  | \$ 338,926,872 |
| LIABILITIES & EQUITY                |                |                |
| Total Deposits                      | \$ 283,748,228 | \$ 296,631,668 |
| Dividends and Interest Payable      | 124,360        | 131,634        |
| Other Liabilities                   | 5,247,637      | 6,202,886      |
| Reserves and Undivided Earnings     | 33,588,756     | 36,334,802     |
| Accumulated Other Comprehensive     |                |                |
| Income (Loss)                       | (317,419)      | (374,118)      |
| Total Member Equity                 | 33,271,337     | 35,960,684     |
| Total Liabilities & Member Equity   | \$ 322,391,562 | \$ 338,926,872 |